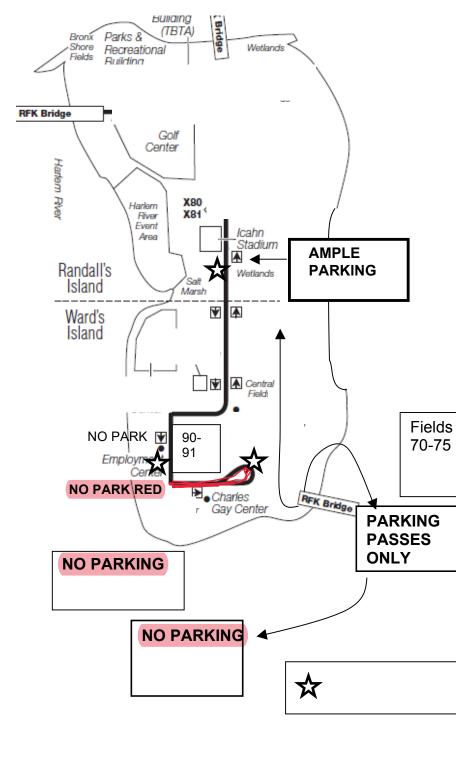

#### PARKING NOTES

PARKING PASS required for entrance to fields.

NYC strictly enforces parking rules on Randall's Island. Park in designated spots only.

Cones will mark restricted STAFF/REF parking spots near field entrances. Please do not use these spots.

No Parking in the 80's Fields

#### DIRECTIONS TO RANDALL'S ISLAND

#### From Bronx and points north:

RFK Bridge, follow signs for Randall's Island. Exit is about 0.5 mile past toll on the right. Cars with <u>passes only</u> – turn RIGHT at bottom of ramp to enter field area.

#### From Queens and points east:

RFK Bridge, follow signs for Randall's Island (stay right through toll). Cars with <u>passes only</u> may proceed past Icahn directly to fields.

#### From Manhattan and points west:

From RFK Bridge follow signs for Randall's Island (stay right through toll)

PARKING