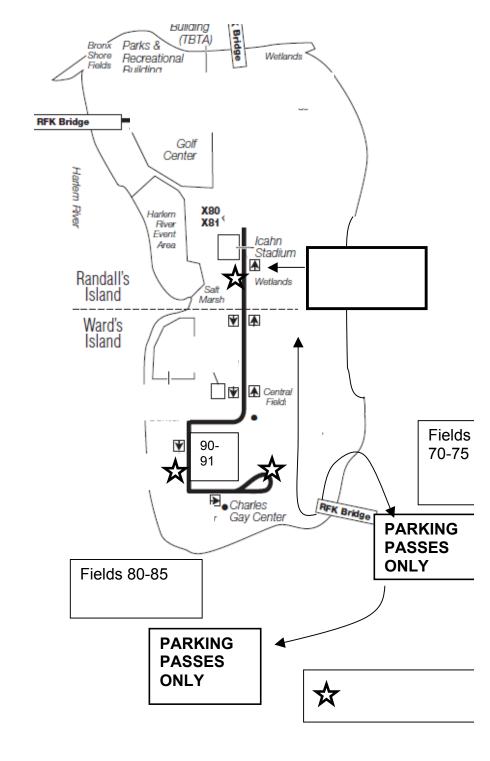

### **PARKING NOTES**

PARKING PASS required for entrance to fields.

NYC strictly enforces parking rules on Randall's Island. Park in designated spots only.

Cones will mark restricted STAFF/REF parking spots near field entrances. Please do not use these spots.

### From Bronx and points north:

RFK Bridge, follow signs for Randall's Island. Exit is about 0.5 mile past toll on the right. Cars with <u>passes only</u> – turn RIGHT at bottom of ramp to enter field area.

# From Queens and points east:

RFK Bridge, follow signs for Randall's Island (stay right through toll). Cars with <u>passes only</u> may proceed past Icahn directly to fields.

## From Manhattan and points west:

From RFK Bridge follow signs for Randall's Island (stay right through toll)