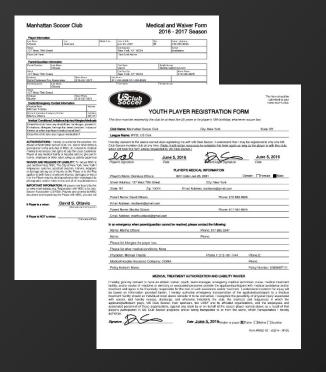

# **Medical Forms**

Just need to remind parents to upload
MSC
US Club
Share online instructions, click <u>here</u>